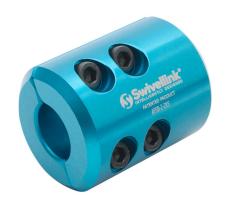

## AFSB-2-2XS Cut Sheet

Swivellink XS series imperial coupler, for use with Standard and XS series imperial components.

For complete product information, please see this item on our store at the following link:

## **Technical Specifications**

| Brand                  | Swivellink                                                                                                                              |
|------------------------|-----------------------------------------------------------------------------------------------------------------------------------------|
| Series                 | XS                                                                                                                                      |
| Item                   | Coupler                                                                                                                                 |
| Measurement Type       | Imperial                                                                                                                                |
| For Use With           | Standard and XS series imperial components                                                                                              |
| Additional Information | This imperial blue coupler connects a standard size ball to an XS series ball. This is great for mixing and matching to meet your needs |