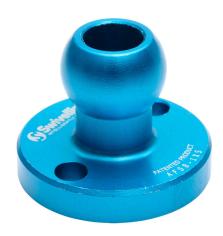

## AFSB-1XS Cut Sheet

Swivellink XS series imperial ball base, round.

For complete product information, please see this item on our store at the following link:

https://www.automationdirect.com/pn/AFSB-1XS

## **Technical Specifications**

| Brand                  | Swivellink                                                                                                                         |
|------------------------|------------------------------------------------------------------------------------------------------------------------------------|
| Series                 | XS                                                                                                                                 |
| Item                   | Ball base                                                                                                                          |
| Measurement Type       | Imperial                                                                                                                           |
| Base Type              | Round                                                                                                                              |
| Additional Information | The XS (extra small) ball base has 2 holes for ease of mounting. Recommended hardware (not included) #10-24 Socket Head Cap Screws |