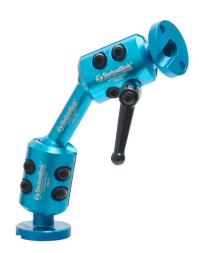

## AFSB-1002XS Cut Sheet

Swivellink XS series imperial mounting kit, 2in link.

For complete product information, please see this item on our store at the following link:

https://www.automationdirect.com/pn/AFSB-1002XS

## **Technical Specifications**

| Brand                  | Swivellink                                                              |
|------------------------|-------------------------------------------------------------------------|
| Series                 | XS                                                                      |
| Item                   | Mounting kit                                                            |
| Measurement Type       | Imperial                                                                |
| Kit Type               | 2in link                                                                |
| Kit Includes           | (2) AFSB-1XS, (2) AFSB-2XS, (1)<br>AFSB-3-2XS and (1) AFSB-CLAMP-HANDLE |
| Additional Information | Order mounting plates separately                                        |