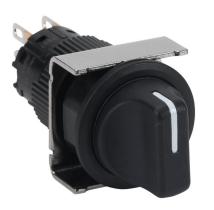

## AF16PR-1C2B Cut Sheet

Fuji Electric selector switch, IP65, 19mm, 3-position, spring return to center from right or left, DPDT contact(s), plastic base, plastic bezel, Operator: black, knob, 22mm, round, plastic.

## Technical Specifications

| Brand               | Fuji Electric                              |
|---------------------|--------------------------------------------|
| Item                | Selector switch                            |
| Barrel Size         | 19mm                                       |
| IP Rating           | IP65                                       |
| Number Of Positions | 3                                          |
| Action              | Spring return to center from right or left |
| Contact Type        | DPDT                                       |
| Base Material       | Plastic                                    |

| Bezel Material    | Plastic                               |
|-------------------|---------------------------------------|
| Operator Color    | Black                                 |
| Operator Type     | Knob                                  |
| Operator Size     | 22mm                                  |
| Operator Shape    | Round                                 |
| Operator Material | Plastic                               |
| Connection        | 2.8mm x 0.5mm female quick-disconnect |