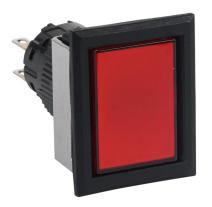

## AF16F5T-C2R Cut Sheet

Fuji Electric pushbutton, IP65, 16mm, push ON - push OFF, DPDT contact(s), plastic base, plastic bezel, black, Operator: red, flush, 28mm, rectangular, plastic.

For complete product information, please see this item on our store at the following link:

## **Technical Specifications**

| Brand             | Fuji Electric      |
|-------------------|--------------------|
| Item              | Pushbutton         |
| IP Rating         | IP65               |
| Barrel Size       | 16mm               |
| Action            | Push ON - push OFF |
| Contact Type      | DPDT               |
| Base Material     | Plastic            |
| Bezel Material    | Plastic            |
| Bezel Color       | Black              |
| Operator Color    | Red                |
| Operator Type     | Flush              |
| Operator Size     | 28mm               |
| Operator Shape    | Rectangular        |
| Operator Material | Plastic            |