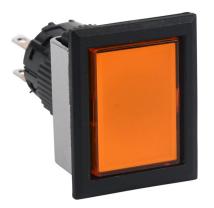

## AF16F5T-C2A Cut Sheet

Fuji Electric pushbutton, IP65, 16mm, push ON - push OFF, DPDT contact(s), plastic base, plastic bezel, black, Operator: orange, flush, 28mm, rectangular, plastic.

For complete product information, please see this item on our store at the following link:

## **Technical Specifications**

| Brand             | Fuji Electric      |
|-------------------|--------------------|
| Item              | Pushbutton         |
| IP Rating         | IP65               |
| Barrel Size       | 16mm               |
| Action            | Push ON - push OFF |
| Contact Type      | DPDT               |
| Base Material     | Plastic            |
| Bezel Material    | Plastic            |
| Bezel Color       | Black              |
| Operator Color    | Orange             |
| Operator Type     | Flush              |
| Operator Size     | 28mm               |
| Operator Shape    | Rectangular        |
| Operator Material | Plastic            |