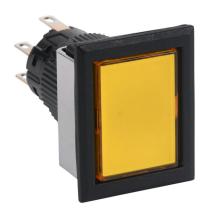

## AF16F5N-C2E3Y Cut Sheet

Fuji Electric pushbutton, IP65, 16mm, push ON - push OFF, LED illuminated, DPDT contact(s), plastic base, plastic bezel, black, Operator: yellow, flush, 28mm, rectangular, plastic, 24 VAC/VDC, full voltage.

## **Technical Specifications**

| Brand          | Fuji Electric      |
|----------------|--------------------|
| Item           | Pushbutton         |
| IP Rating      | IP65               |
| Barrel Size    | 16mm               |
| Action         | Push ON - push OFF |
| Bulb Type      | LED illuminated    |
| Contact Type   | DPDT               |
| Base Material  | Plastic            |
| Bezel Material | Plastic            |

| Bezel Color Black   Operator Color Yellow   Operator Type Flush   Operator Size 28mm   Operator Shape Rectangular   Operator Material Plastic |
|-----------------------------------------------------------------------------------------------------------------------------------------------|
| Operator Type Flush   Operator Size 28mm   Operator Shape Rectangular                                                                         |
| Operator Size     28mm       Operator Shape     Rectangular                                                                                   |
| Operator Shape Rectangular                                                                                                                    |
|                                                                                                                                               |
| Operator Material Plastic                                                                                                                     |
|                                                                                                                                               |
| Voltage Rating 24 VAC/VDC                                                                                                                     |
| Voltage Regulation Full voltage                                                                                                               |