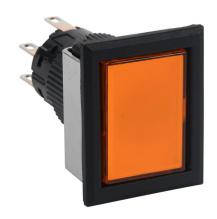

## AF16F0N-C2E3A Cut Sheet

Fuji Electric pushbutton, IP65, 16mm, momentary, LED illuminated, DPDT contact(s), plastic base, plastic bezel, black, Operator: orange, flush, 28mm, rectangular, plastic, 24 VAC/VDC, full voltage.