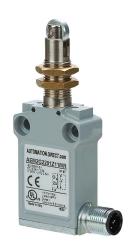

## AEM2G2201Z11MR Cut Sheet

AutomationDirect compact limit switch, metal plunger with metal roller and fixing nuts, (1) N.O./(1) N.C. contact(s), snap action, 25mm hole spacing, zinc alloy, (1) 5-pin M12 quick-disconnect, right exit.

## **Technical Specifications**

| Brand                 | AutomationDirect                                |
|-----------------------|-------------------------------------------------|
| Item                  | Limit switch                                    |
| Switch Type           | Compact                                         |
| Actuator Type         | Metal plunger with metal roller and fixing nuts |
| Contact Type          | (1) N.O./(1) N.C.                               |
| Action                | Snap action                                     |
| Reset                 | No                                              |
| Body Width            | 35mm                                            |
| Mounting Hole Spacing | 25mm                                            |
| Material              | Zinc alloy                                      |
| IP Rating             | IP67                                            |
| Operating Temperature | -25 to 70 deg C                                 |
| Connection            | (1) 5-pin M12 quick-disconnect                  |
| Cable Exit            | Right                                           |