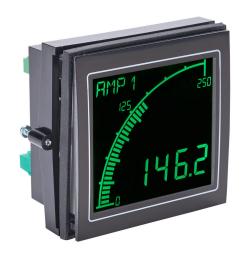

## ADM100-HN Cut Sheet

Trumeter ADM100 standard graphical multi-function meter, RMS AC/DC Current, RMS AC/DC Voltage or frequency input, 3in negative backlit LCD configurable to white, green, red, (2) discrete or current outputs, 100-240 VAC operating voltage.

## **Technical Specifications**

| Brand                           | Trumeter                                                   |
|---------------------------------|------------------------------------------------------------|
| Item                            | Graphical multi-function meter                             |
| Series                          | ADM100                                                     |
| Application                     | Standard                                                   |
| Display Type                    | 3in negative backlit LCD configurable to white, green, red |
| Input Current Signal Range      | 5A                                                         |
| Input Voltage Signal Range      | 0-600 VAC/VDC                                              |
| Input Frequency<br>Signal Range | 2-400 Hz                                                   |
| Discrete Output Type            | Open collector (34 VDC/0.5A)                               |
| Output Current<br>Signal Range  | 4-20 mA                                                    |