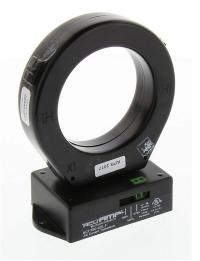

## ACT750-42L-F Cut Sheet

AcuAMP AC current transducer, 1-phase, fixed core, 0-375, 0-500, or 0-750A selectable sensing range, 4-20 mA output.

For complete product information, please see this item on our store at the following link:

## Technical Specifications

| · · · · · · · · · · · · · · · · · · · |                                    |
|---------------------------------------|------------------------------------|
| Brand                                 | AcuAMP                             |
| Item                                  | Current transducer                 |
| Voltage Type                          | AC                                 |
| Number of Phases                      | 1                                  |
| Body Type                             | Fixed core                         |
| Sensing Range                         | 0-375, 0-500, or 0-750A selectable |
| True RMS                              | No                                 |
| Output                                | 4-20 mA                            |
| Operating Voltage                     | 24 VDC                             |
| Mounting                              | Panel or optional 35mm DIN rail    |
| Electrical Connection                 | Screw terminals                    |
| UL Rating                             | UL 508 listed                      |
|                                       |                                    |