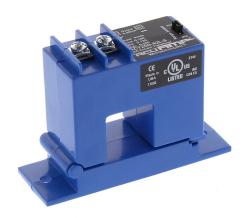

## ACT200-42L-S Cut Sheet

AcuAMP AC current transducer, 1-phase, split core, 0-100, 0-150, or 0-200A selectable sensing range, 4-20 mA output.

For complete product information, please see this item on our store at the following link:

## **Technical Specifications**

| <u> </u>                     |                                    |
|------------------------------|------------------------------------|
| Brand                        | AcuAMP                             |
| Item                         | Current transducer                 |
| Voltage Type                 | AC                                 |
| Number of Phases             | 1                                  |
| Body Type                    | Split core                         |
| Sensing Range                | 0-100, 0-150, or 0-200A selectable |
| True RMS                     | No                                 |
| Output                       | 4-20 mA                            |
| Operating Voltage            | 24 VDC                             |
| Mounting                     | Panel or optional 35mm DIN rail    |
| <b>Electrical Connection</b> | Screw terminals                    |
| UL Rating                    | UL 508 listed                      |