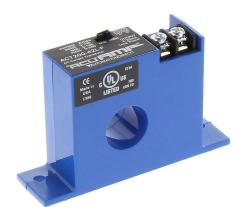

## ACT200-42L-F Cut Sheet

AcuAMP AC current transducer, 1-phase, fixed core, 0-100, 0-150, or 0-200A selectable sensing range, 4-20 mA output.

For complete product information, please see this item on our store at the following link:

## **Technical Specifications**

| <u> </u>              |                                    |
|-----------------------|------------------------------------|
| Brand                 | AcuAMP                             |
| Item                  | Current transducer                 |
| Voltage Type          | AC                                 |
| Number of Phases      | 1                                  |
| Body Type             | Fixed core                         |
| Sensing Range         | 0-100, 0-150, or 0-200A selectable |
| True RMS              | No                                 |
| Output                | 4-20 mA                            |
| Operating Voltage     | 24 VDC                             |
| Mounting              | Panel or optional 35mm DIN rail    |
| Electrical Connection | Screw terminals                    |
| UL Rating             | UL 508 listed                      |