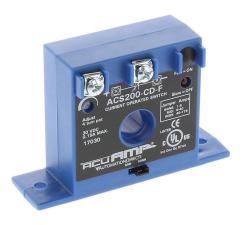

## ACS200-CD-F Cut Sheet

AcuAMP AC current switch, fixed core, 1-6, 6-40, or 40-175A selectable sensing range, 1-175A adjustable trip point, 4-turn potentiometer, solid state switch, N.C. output, 0.15A @ 30 VDC output rating.

## **Technical Specifications**

| •                     |                                  |
|-----------------------|----------------------------------|
| Brand                 | AcuAMP                           |
| Item                  | Current switch                   |
| Voltage Type          | AC                               |
| Body Type             | Fixed core                       |
| Sensing Range         | 1-6, 6-40, or 40-175A selectable |
| True RMS              | No                               |
| Trip Point            | 1-175A adjustable                |
| Trip Point Adjustment | 4-turn potentiometer             |
| Output                | Solid state switch, N.C.         |
| Output Rating         | 0.15A @ 30 VDC                   |
| Operating Voltage     | Self powered                     |
| Mounting              | Panel or optional 35mm DIN rail  |
| Electrical Connection | Screw terminals                  |
| UL Rating             | UL 508 listed                    |