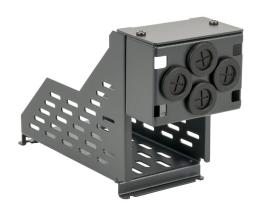

## ACG-N1A Cut Sheet

IronHorse ACG series conduit box, NEMA 1. For use with ACG series A frame AC drives. Mounting hardware included.

For complete product information, please see this item on our store at the following link:

## **Technical Specifications**

| Brand          | IronHorse                    |
|----------------|------------------------------|
| Item           | Conduit box                  |
| Series         | ACG                          |
| Enclosure Type | NEMA 1                       |
| For Use With   | ACG series A frame AC drives |
| Includes       | Mounting hardware            |