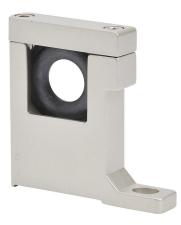

## AB-6L Cut Sheet

NITRA modular L-bracket, for use with Ax-6 series air prep components.

For complete product information, please see this item on our store at the following link:

https://www.automationdirect.com/pn/AB-6L

## **Technical Specifications**

| Brand        | NITRA                           |
|--------------|---------------------------------|
| Item         | Modular L-bracket               |
| For Use With | Ax-6 series air prep components |