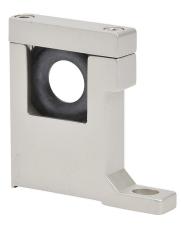

## AB-4L Cut Sheet

NITRA modular L-bracket, for use with Ax-4 series air prep components.

For complete product information, please see this item on our store at the following link:

https://www.automationdirect.com/pn/AB-4L

## **Technical Specifications**

| Brand        | NITRA                           |
|--------------|---------------------------------|
| Item         | Modular L-bracket               |
| For Use With | Ax-4 series air prep components |