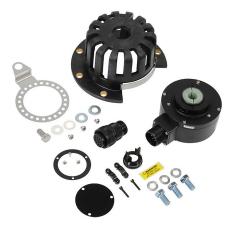

## A772 Cut Sheet

Marathon incremental (quadrature) rotary encoder kit, 5-26 VDC, line driver (differential) output, 1024 ppr, IP67. For use with Marathon Black Max encoder motors. Mounting hardware included. Dynapar HS35 encoder.

| Shaft Type             | Hollow                               |
|------------------------|--------------------------------------|
| Shaft Diameter         | 5/8in                                |
| Flange Mount           | No                                   |
| Encoder Body Diameter  | 3-3/4in                              |
| IP Rating              | IP67                                 |
| Connector Type         | 10-pin Military Style (MS) connector |
| For Use With           | Marathon Black Max encoder motors    |
| Includes               | Mounting hardware                    |
| Additional Information | Dynapar HS35 encoder                 |