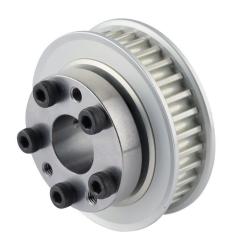

## A32-5M10-SPBO-0625 Cut Sheet

Sung-Il Machinery timing pulley, aluminum, 5mm 5M pitch, 32 tooth, 2.005in pitch diameter, 5/8in bore, no hub with flanges. For use with 9mm wide belt. QD bushing included.

## **Technical Specifications**

| Brand           | Sung-II Machinery   |
|-----------------|---------------------|
| Item            | Timing pulley       |
| Material        | Aluminum            |
| Pitch           | 5mm 5M              |
| Number of Teeth | 32                  |
| Pitch Diameter  | 2.005in             |
| Bore Diameter   | 5/8in               |
| Pulley Type     | No hub with flanges |
| Mounting Type   | QD style bushing    |
| For Use With    | 9mm wide belt       |
| Includes        | QD bushing          |