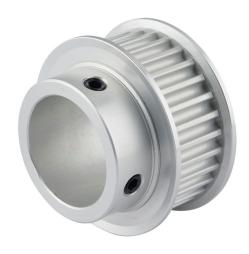

## A30-5M15-SS-1125 Cut Sheet

Sung-Il Machinery timing pulley, aluminum, 5mm 5M pitch, 30 tooth, 1.88in pitch diameter, 1-1/8in bore, hub with flanges. For use with 15mm wide belt.

For complete product information, please see this item on our store at the following link:

## **Technical Specifications**

| Brand                  | Sung-II Machinery           |
|------------------------|-----------------------------|
| Item                   | Timing pulley               |
| Material               | Aluminum                    |
| Pitch                  | 5mm 5M                      |
| Number of Teeth        | 30                          |
| Pitch Diameter         | 1.88in                      |
| Bore Diameter          | 1-1/8in                     |
| Maximum Allowable Bore | 1-1/8in                     |
| Pulley Type            | Hub with flanges            |
| Mounting Type          | Smooth bore with set screws |
| For Use With           | 15mm wide belt              |