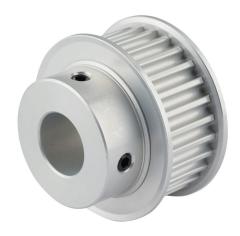

## A28-5M15-SS-0625 Cut Sheet

Sung-Il Machinery timing pulley, aluminum, 5mm 5M pitch, 28 tooth, 1.754in pitch diameter, 5/8in bore, hub with flanges. For use with 15mm wide belt.

For complete product information, please see this item on our store at the following link:

## **Technical Specifications**

| Brand                  | Sung-II Machinery           |
|------------------------|-----------------------------|
| Item                   | Timing pulley               |
| Material               | Aluminum                    |
| Pitch                  | 5mm 5M                      |
| Number of Teeth        | 28                          |
| Pitch Diameter         | 1.754in                     |
| Bore Diameter          | 5/8in                       |
| Maximum Allowable Bore | 7/8in                       |
| Pulley Type            | Hub with flanges            |
| Mounting Type          | Smooth bore with set screws |
| For Use With           | 15mm wide belt              |