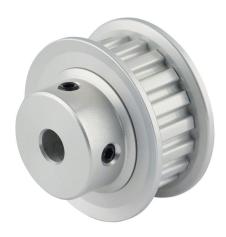

## A19-XL037-B0250 Cut Sheet

Sung-Il Machinery timing pulley, aluminum, 1/5in XL pitch, 19 tooth, 1.21in pitch diameter, 1/4in bore, hub with flanges. For use with 3/8in wide belt.

For complete product information, please see this item on our store at the following link:

## **Technical Specifications**

| Brand                  | Sung-II Machinery           |
|------------------------|-----------------------------|
| Item                   | Timing pulley               |
| Material               | Aluminum                    |
| Pitch                  | 1/5in XL                    |
| Number of Teeth        | 19                          |
| Pitch Diameter         | 1.21in                      |
| Bore Diameter          | 1/4in                       |
| Maximum Allowable Bore | 1/2in                       |
| Pulley Type            | Hub with flanges            |
| Mounting Type          | Smooth bore with set screws |
| For Use With           | 3/8in wide belt             |