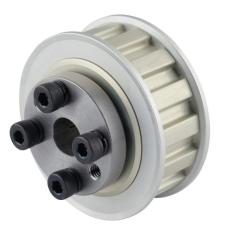

## A15-L050-SPBO-0375 Cut Sheet

Sung-Il Machinery timing pulley, aluminum, 3/8in L pitch, 15 tooth, 1.79in pitch diameter, 3/8in bore, no hub with flanges. For use with 1/2in wide belt. QD bushing included.

## **Technical Specifications**

| · · ·           |                     |
|-----------------|---------------------|
| Brand           | Sung-II Machinery   |
| Item            | Timing pulley       |
| Material        | Aluminum            |
| Pitch           | 3/8in L             |
| Number of Teeth | 15                  |
| Pitch Diameter  | 1.79in              |
| Bore Diameter   | 3/8in               |
| Pulley Type     | No hub with flanges |
| Mounting Type   | QD style bushing    |
| For Use With    | 1/2in wide belt     |
| Includes        | QD bushing          |