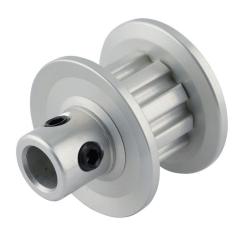

## A10-XL037-B0250 Cut Sheet

Sung-II Machinery timing pulley, aluminum, 1/5in XL pitch, 10 tooth, 0.637in pitch diameter, 1/4in bore, hub with flanges. For use with 3/8in wide belt.

For complete product information, please see this item on our store at the following link:

## **Technical Specifications**

| Brand                  | Sung-II Machinery           |
|------------------------|-----------------------------|
| Item                   | Timing pulley               |
| Material               | Aluminum                    |
| Pitch                  | 1/5in XL                    |
| Number of Teeth        | 10                          |
| Pitch Diameter         | 0.637in                     |
| Bore Diameter          | 1/4in                       |
| Maximum Allowable Bore | 1/4in                       |
| Pulley Type            | Hub with flanges            |
| Mounting Type          | Smooth bore with set screws |
| For Use With           | 3/8in wide belt             |