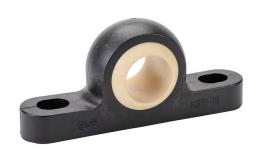

## A-KSTI-16 Cut Sheet

igus igubal K series mounted spherical bearing, type L280 polymer bearing, 1in inside diameter, pillow block, igumid G polymer.

For complete product information, please see this item on our store at the following link:

## **Technical Specifications**

| Brand                   | igus                      |
|-------------------------|---------------------------|
| Item                    | Mounted spherical bearing |
| Series                  | Igubal K                  |
| Bearing Material        | Type L280 polymer         |
| Bearing Inside Diameter | 1in                       |
| Housing Type            | Pillow block              |
| Housing Material        | Igumid G polymer          |