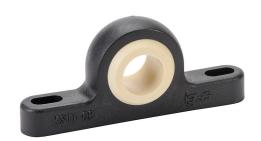

## A-KSTI-08 Cut Sheet

igus igubal K series mounted spherical bearing, type L280 polymer bearing, 1/2in inside diameter, pillow block, igumid G polymer. Package of 2.

For complete product information, please see this item on our store at the following link:

## **Technical Specifications**

| Brand                   | igus                      |
|-------------------------|---------------------------|
| Item                    | Mounted spherical bearing |
| Series                  | Igubal K                  |
| Bearing Material        | Type L280 polymer         |
| Bearing Inside Diameter | 1/2in                     |
| Housing Type            | Pillow block              |
| Housing Material        | Igumid G polymer          |
| Quantity per Pack       | 2                         |