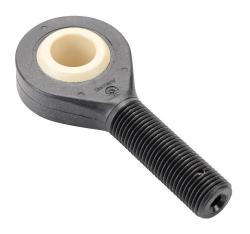

## A-KARI-08 Cut Sheet

igus igubal K series mounted spherical bearing, type L280 polymer bearing, 1/2in inside diameter, 0.625in width, 1/2-20 UNF male thread rod end, igumid G polymer. Package of 2.

For complete product information, please see this item on our store at the following link:

## Technical Specifications

| Brand                   | igus                           |
|-------------------------|--------------------------------|
| Item                    | Mounted spherical bearing      |
| Series                  | lgubal K                       |
| Bearing Material        | Type L280 polymer              |
| Bearing Inside Diameter | 1/2in                          |
| Bearing Width           | 0.625in                        |
| Housing Type            | 1/2-20 UNF male thread rod end |
| Housing Material        | Igumid G polymer               |
| Quantity per Pack       | 2                              |