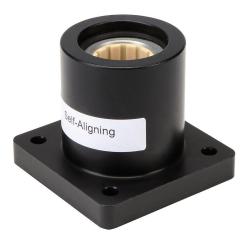

## A-FJUI-13-12 Cut Sheet

igus drylin R series plain bearing, type J polymer bearing, 3/4in inside diameter, 2-1/16in overall length, self-aligning housing, 4-bolt flange pillow block, anodized aluminum, flanged.

## Technical Specifications

| · · ·                    |                            |
|--------------------------|----------------------------|
| Brand                    | igus                       |
| Item                     | Plain bearing              |
| Series                   | Drylin R                   |
| Bearing Material         | Type J polymer             |
| Bearing Inside Diameter  | 3/4in                      |
| Overall Length           | 2-1/16in                   |
| Housing Fit              | Self-aligning              |
| Housing Type             | 4-bolt flange pillow block |
| Housing Material         | Anodized aluminum          |
| Housing Outside Diameter | 1-3/4in                    |
| Flanged                  | Yes                        |
| Square Flange Dimension  | 2-3/8in                    |
|                          |                            |