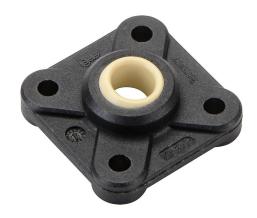

## A-EFSI-04 Cut Sheet

igus igubal E series mounted spherical bearing, type L280 polymer bearing, 1/4in inside diameter, 4-bolt flange, igumid G polymer. Package of 4.

For complete product information, please see this item on our store at the following link:

## **Technical Specifications**

| Brand                   | igus                      |
|-------------------------|---------------------------|
| Item                    | Mounted spherical bearing |
| Series                  | Igubal E                  |
| Bearing Material        | Type L280 polymer         |
| Bearing Inside Diameter | 1/4in                     |
| Housing Type            | 4-bolt flange             |
| Housing Material        | Igumid G polymer          |
| Quantity per Pack       | 4                         |