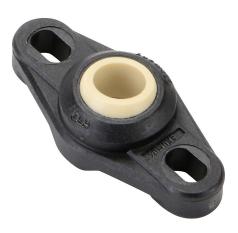

## A-EFOI-04 Cut Sheet

igus igubal E series mounted spherical bearing, type L280 polymer bearing, 1/4in inside diameter, 2-bolt flange, igumid G polymer. Package of 4.

For complete product information, please see this item on our store at the following link:

## Technical Specifications

| Brand                   | igus                      |
|-------------------------|---------------------------|
| Item                    | Mounted spherical bearing |
| Series                  | Igubal E                  |
| Bearing Material        | Type L280 polymer         |
| Bearing Inside Diameter | 1/4in                     |
| Housing Type            | 2-bolt flange             |
| Housing Material        | Igumid G polymer          |
| Quantity per Pack       | 4                         |