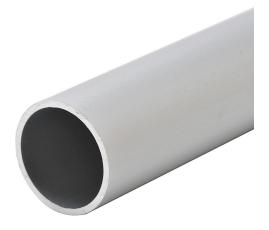

## 97584510 Cut Sheet

WERMA extension tube, 25mm diameter, 100mm length, silver, aluminum. For use with 50mm or 70mm terminal elements.

For complete product information, please see this item on our store at the following link:

## **Technical Specifications**

| Brand        | WERMA                          |
|--------------|--------------------------------|
| Item         | Extension tube                 |
| Diameter     | 25mm                           |
| Length       | 100mm                          |
| Color        | Silver                         |
| Material     | Aluminum                       |
| For Use With | 50mm or 70mm terminal elements |