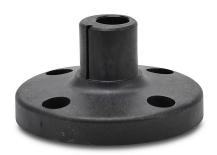

## 97584090 Cut Sheet

WERMA mounting base, tube mount, 25mm diameter, black, polyamide. For use with 50mm or 70mm terminal elements. Rubber seal included.

For complete product information, please see this item on our store at the following link:

## **Technical Specifications**

| Brand        | WERMA                          |
|--------------|--------------------------------|
| Item         | Mounting base                  |
| Mounting     | Tube                           |
| Diameter     | 25mm                           |
| Color        | Black                          |
| Material     | Polyamide                      |
| For Use With | 50mm or 70mm terminal elements |
| Includes     | Rubber seal                    |