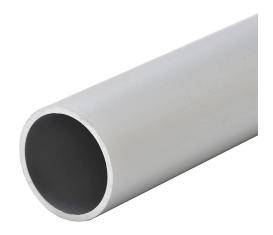

## 97584080 Cut Sheet

WERMA extension tube, 25mm diameter, 800mm length, silver, aluminum. For use with 50mm or 70mm terminal elements.

For complete product information, please see this item on our store at the following link:

## **Technical Specifications**

| Brand        | WERMA                          |
|--------------|--------------------------------|
| Item         | Extension tube                 |
| Diameter     | 25mm                           |
| Length       | 800mm                          |
| Color        | Silver                         |
| Material     | Aluminum                       |
| For Use With | 50mm or 70mm terminal elements |