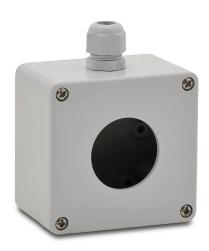

## 97581503 Cut Sheet

WERMA beacon enclosure, surface mount, 1 hole. For use with beacons with 37mm (PG 29) mounting installation.

For complete product information, please see this item on our store at the following link:

## **Technical Specifications**

| Brand           | WERMA                                           |
|-----------------|-------------------------------------------------|
| Item            | Beacon enclosure                                |
| Mounting        | Surface                                         |
| Number Of Holes | 1                                               |
| For Use With    | Beacons with 37mm (PG 29) mounting installation |