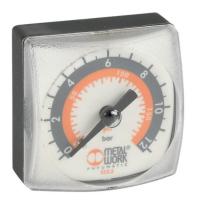

## 9700110 Cut Sheet

Metal Work pneumatic mechanical pressure gauge, 40mm x 40mm, 0 to 180 psi, G1/8 male BSPP process connection, center back mount.

For complete product information, please see this item on our store at the following link:

## **Technical Specifications**

| Brand              | Metal Work                |
|--------------------|---------------------------|
| Item               | Mechanical pressure gauge |
| Working Fluid      | Air or inert gas          |
| Size               | 40mm x 40mm               |
| Scale              | 0 to 180 psi              |
| Process Connection | G1/8 male BSPP            |
| Mounting           | Center back               |