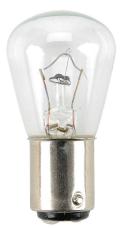

## 95582735 Cut Sheet

WERMA bulb, incandescent, replacement, 24 VAC/VDC, BA15d bayonet, clear, 25W.

For complete product information, please see this item on our store at the following link:

https://www.automationdirect.com/pn/95582735

## **Technical Specifications**

| Brand          | WERMA        |
|----------------|--------------|
| Item           | Bulb         |
| Bulb Type      | Incandescent |
| Replacement    | Yes          |
| Voltage Rating | 24 VAC/VDC   |
| Bulb Base      | BA15d        |
| Color          | Clear        |
| Power Rating   | 25W          |