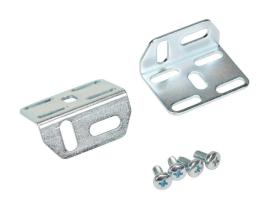

## 9200711 Cut Sheet

Metal Work mounting bracket, for use with Regtronic pneumatic transducers with M5 ports.

For complete product information, please see this item on our store at the following link:

https://www.automationdirect.com/pn/9200711

## **Technical Specifications**

| Brand        | Metal Work                                    |
|--------------|-----------------------------------------------|
| Item         | Mounting bracket                              |
| For Use With | Regtronic pneumatic transducers with M5 ports |