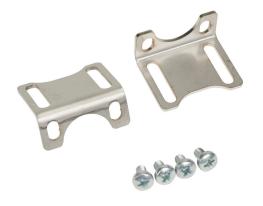

## 9200710 Cut Sheet

Metal Work mounting bracket, for use with Regtronic pneumatic transducers with NPT ports.

For complete product information, please see this item on our store at the following link:

https://www.automationdirect.com/pn/9200710

## **Technical Specifications**

| Brand        | Metal Work                                     |
|--------------|------------------------------------------------|
| Item         | Mounting bracket                               |
| For Use With | Regtronic pneumatic transducers with NPT ports |