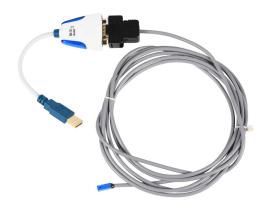

## **Technical Specifications**

| Brand        | STAHL                                                          |
|--------------|----------------------------------------------------------------|
| Item         | Configuration set                                              |
| For Use With | STAHL 9146 and 9182 isolators                                  |
| Includes     | Cable, usb adapter and ISpac<br>Wizard software on flash drive |