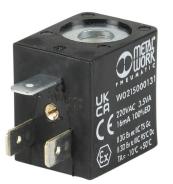

## 88257G8 Cut Sheet

Metal Work solenoid coil, 240 VAC, 3.5VA, 11mm DIN style wiring plug. For use with Metal Work valves.

For complete product information, please see this item on our store at the following link:

## Technical Specifications

| Brand                 | Metal Work                 |
|-----------------------|----------------------------|
| Dialia                |                            |
| Item                  | Solenoid coil              |
| Replacement           | No                         |
| Voltage Rating        | 240 VAC                    |
| Power Rating          | 3.5VA                      |
| Electrical Connection | 11mm DIN style wiring plug |
| For Use With          | Metal Work valves          |