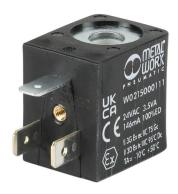

## 88257G6 Cut Sheet

Metal Work solenoid coil, 24 VAC, 3.5VA, 11mm DIN style wiring plug. For use with Metal Work valves.

For complete product information, please see this item on our store at the following link:

## **Technical Specifications**

| Brand                        | Metal Work                 |
|------------------------------|----------------------------|
| Item                         | Solenoid coil              |
| Replacement                  | No                         |
| Voltage Rating               | 24 VAC                     |
| Power Rating                 | 3.5VA                      |
| <b>Electrical Connection</b> | 11mm DIN style wiring plug |
| For Use With                 | Metal Work valves          |