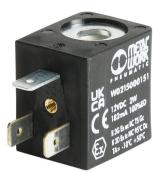

## 88257G4 Cut Sheet

Metal Work solenoid coil, 12 VDC, 2W, 11mm DIN style wiring plug. For use with Metal Work valves.

For complete product information, please see this item on our store at the following link:

## Technical Specifications

| Brand                 | Metal Work                 |
|-----------------------|----------------------------|
| Item                  | Solenoid coil              |
| Replacement           | No                         |
| Voltage Rating        | 12 VDC                     |
| Power Rating          | 2W                         |
| Electrical Connection | 11mm DIN style wiring plug |
| For Use With          | Metal Work valves          |