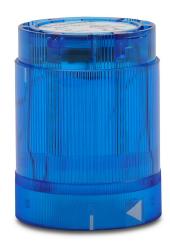

## 84850055 Cut Sheet

WERMA LED light element, 50mm diameter, blue, permanent light function, 24 VAC/VDC, colored lens, IP54.

For complete product information, please see this item on our store at the following link:

## **Technical Specifications**

| Brand          | WERMA         |
|----------------|---------------|
| Item           | Light element |
| Bulb Type      | LED           |
| Diameter       | 50mm          |
| Light Color(s) | Blue          |
| Light Function | Permanent     |
| Voltage Rating | 24 VAC/VDC    |
| Lens Type      | Colored       |
| IP Rating      | IP54          |