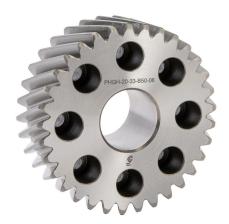

## 84010008 Cut Sheet

GAM helical pinion, Module 2, 33 tooth, bolt-through mount. For use with SureGear PGD090 series gearboxes.

For complete product information, please see this item on our store at the following link:

## **Technical Specifications**

| Brand               | GAM        |
|---------------------|------------|
| Item                | Pinion     |
| Tooth Profile       | Helical    |
| Pressure Angle      | 20 degrees |
| Module              | 2          |
| Pitch Diameter      | 70.028mm   |
| Number of Teeth     | 33         |
| Travel per Rotation | 220mm      |

| Maximum Force Feed | 18.4 kN                          |
|--------------------|----------------------------------|
| Mounting           | Bolt-through                     |
| Mounting Distance  | 57.8mm                           |
| Material           | 4140 carbon steel                |
| Hardness           | 55 - 60 HRC                      |
| Finish             | Ra 0.8                           |
| Precision Grade    | ISO Q06                          |
| For Use With       | SureGear PGD090 series gearboxes |