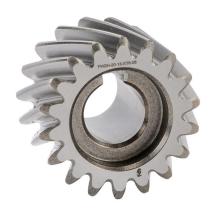

## 84010003 Cut Sheet

GAM helical pinion, Module 2, 18 tooth, keyed shaft mount. For use with SureGear PGA070 and PGB070 series gearboxes.

For complete product information, please see this item on our store at the following link:

## **Technical Specifications**

| Brand               | GAM                                         |
|---------------------|---------------------------------------------|
| Item                | Pinion                                      |
| Tooth Profile       | Helical                                     |
| Pressure Angle      | 20 degrees                                  |
| Module              | 2                                           |
| Pitch Diameter      | 38.2mm                                      |
| Number of Teeth     | 18                                          |
| Travel per Rotation | 120mm                                       |
| Maximum Force Feed  | 12.88 kN                                    |
| Mounting            | Keyed shaft                                 |
| Mounting Distance   | 41.1mm                                      |
| Material            | 4140 carbon steel                           |
| Hardness            | 55 - 60 HRC                                 |
| Finish              | Ra 0.8                                      |
| Precision Grade     | ISO Q06                                     |
| For Use With        | SureGear PGA070 and PGB070 series gearboxes |