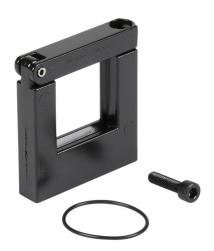

## 840014-51KIT Cut Sheet

Norgren Quikclamp, for use with Excelon 84 series components.

For complete product information, please see this item on our store at the following link:

https://www.automationdirect.com/pn/840014-51KIT

## **Technical Specifications**

| Brand        | Norgren                      |
|--------------|------------------------------|
| Item         | Quikclamp                    |
| Replacement  | No                           |
| For Use With | Excelon 84 series components |