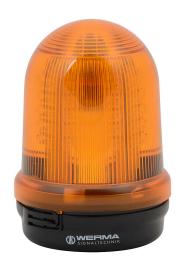

## 82931055 Cut Sheet

WERMA LED industrial signal beacon, 98mm, yellow, rotating (180rpm), IP65, base mount, 24 VDC.

For complete product information, please see this item on our store at the following link:

## **Technical Specifications**

| Brand                | WERMA                    |
|----------------------|--------------------------|
| Item                 | Industrial signal beacon |
| Bulb Type            | LED                      |
| Operator Size        | 98mm                     |
| Operator Color       | Yellow                   |
| Light Color(s)       | Yellow                   |
| Light Function       | Rotating (180rpm)        |
| IP Rating            | IP65                     |
| Mounting             | Base                     |
| Touch to Acknowledge | No                       |
| Voltage Rating       | 24 VDC                   |