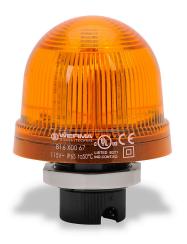

## 81630067 Cut Sheet

WERMA LED industrial signal beacon, 75mm, yellow, permanent, IP65, 37mm (PG 29) mount, 115 VAC.

For complete product information, please see this item on our store at the following link:

## Technical Specifications

| · · · · · · · · · · · · · · · · · · · |                          |
|---------------------------------------|--------------------------|
| Brand                                 | WERMA                    |
| Item                                  | Industrial signal beacon |
| Bulb Type                             | LED                      |
| Operator Size                         | 75mm                     |
| Operator Color                        | Yellow                   |
| Light Color(s)                        | Yellow                   |
| Light Function                        | Permanent                |
| IP Rating                             | IP65                     |
| Mounting                              | 37mm (PG 29)             |
| Touch to Acknowledge                  | No                       |
| Voltage Rating                        | 115 VAC                  |
|                                       |                          |