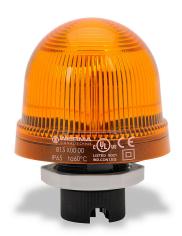

## 81530000 Cut Sheet

WERMA incandescent industrial signal beacon, 75mm, yellow, permanent, IP65, 37mm (PG 29) mount, 12-240 VAC/VDC. Requires incandescent bulb.

For complete product information, please see this item on our store at the following link:

## **Technical Specifications**

| Brand                | WERMA                    |
|----------------------|--------------------------|
| Item                 | Industrial signal beacon |
| Bulb Type            | Incandescent             |
| Operator Size        | 75mm                     |
| Operator Color       | Yellow                   |
| Light Color(s)       | Yellow                   |
| Light Function       | Permanent                |
| IP Rating            | IP65                     |
| Mounting             | 37mm (PG 29)             |
| Touch to Acknowledge | No                       |
| Voltage Rating       | 12-240 VAC/VDC           |
| Requires             | Incandescent bulb        |