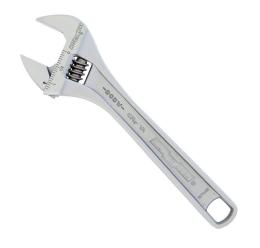

## 808W Cut Sheet

CHANNELLOCK adjustable wrench, 0-1 1/16in, 8.0in (203mm) overall length, extra wide jaws, 4-thread knurl adjuster and laser engraved measurement scales.

For complete product information, please see this item on our store at the following link:

## **Technical Specifications**

| Brand          | CHANNELLOCK                                                                       |
|----------------|-----------------------------------------------------------------------------------|
| Item           | Wrench                                                                            |
| Wrench Type    | Adjustable                                                                        |
| Fastening Size | 0-1 1/16in                                                                        |
| Ratcheting     | No                                                                                |
| Insulated      | No                                                                                |
| Jaw Thickness  | 0.55in (14.0mm)                                                                   |
| Overall Length | 8.0in (203mm)                                                                     |
| Material       | Chrome Vanadium steel                                                             |
| Tool Features  | Extra wide jaws, 4-thread knurl adjuster<br>and laser engraved measurement scales |